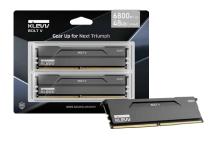

## **SPECIFICATIONS**

| Form Factor | 288 Pin DDR5 Unbuffered DIMM             |             |             |             |
|-------------|------------------------------------------|-------------|-------------|-------------|
| Capacity    | 32GB(16GBx2), 48GB(24GBx2), 64GB(32GBx2) |             |             |             |
| Speed       | 6000MT/s                                 | 6400MT/s    | 6800MT/s    | 7200MT/s    |
| Timing      | 30-36-36-76                              | 32-38-38-78 | 34-40-40-80 | 34-44-44-84 |
| Voltage     | 1.35V                                    | 1.35V       | 1.35V       | 1.4V        |
| Dimension   | 137.8(L) x 34(W) x 8(H) mm               |             |             |             |
| Warranty    | Limited Lifetime Warranty                |             |             |             |

## **ORDERING INFORMATION**

| Speed      | Capacity     | <b>Product Number</b> | EAN Code      |
|------------|--------------|-----------------------|---------------|
| 6000MT/s - | 32GB(16GBx2) | KD5AGUA80-60A300H     | 4895194967279 |
|            | 32GB(16GBx2) | KD5AGU880-60A300H     | 4895194967828 |
|            | 48GB(24GBx2) | KD5KGUD80-60A300H     | 4895194967590 |
|            | 64GB(32GBx2) | KD5BGUA80-60A300H     | 4895194967736 |
| 6400MT/s - | 32GB(16GBx2) | KD5AGUA80-64A320H     | 4895194967286 |
|            | 32GB(16GBx2) | KD5AGU880-64A320H     | 4895194967835 |
|            | 48GB(24GBx2) | KD5KGUD80-64A320H     | 4895194967842 |
|            | 64GB(32GBx2) | KD5BGUA80-64A320H     | 4895194967743 |
| 6800MT/s - | 32GB(16GBx2) | KD5AGUA80-68A340H     | 4895194967309 |
|            | 48GB(24GBx2) | KD5KGUD80-68A340H     | 4895194967613 |
| 7200MT/s - | 32GB(16GBx2) | KD5AGUA80-72B340H     | 4895194968122 |
|            | 48GB(24GBx2) | KD5KGUD80-72B340H     | 4895194968139 |