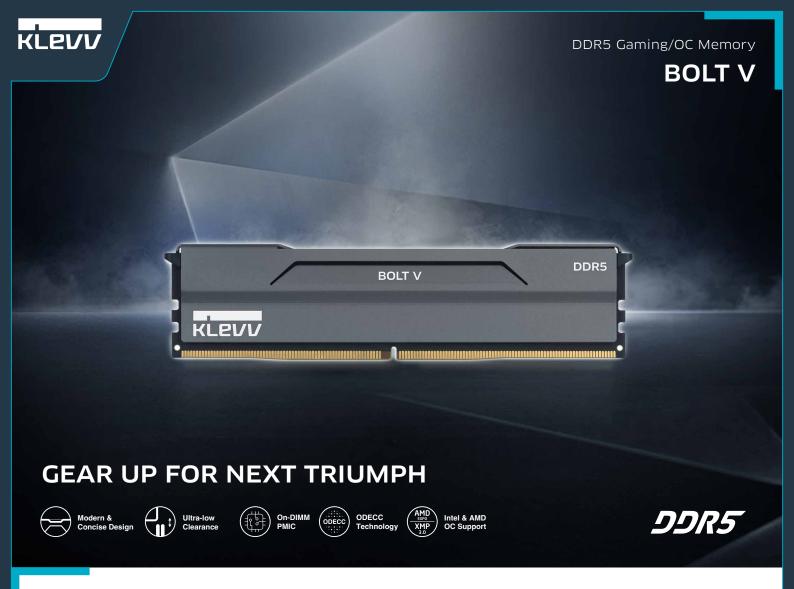

## **FEATURES**

- · Unique minimalist design with low-profile look
- · Compact height to maximize your freedom in build creation
- Built-in PMIC & On-die ECC for better power management & stability
- Supports Intel® XMP 3.0 & AMD EXPO™ for one-click overclocking
- Rigorous test procedure to ensure highest quality and reliability
- Reduced voltage & low power consumption
- QVL approved and compatible with mainstream motherboards